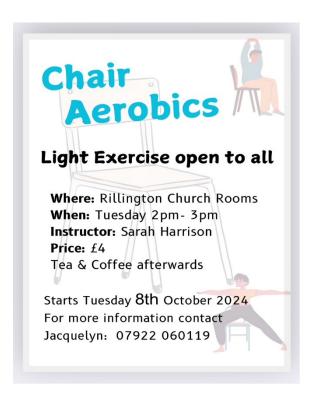

| West Heslerton – Roger Sugden - 01944 728271   |  |

If you'd rather worship from home, you can also find a weekly worship service on the Church of England website at https://www.churchofengland.org/news-and-media/church-online/weekly-online-services. Services are pre-recorded and available to watch at any time.

Also happening in our Benefice......

### **Rillington Community Café**

The Community Café takes place each Tuesday morning from 9.45 to 11.30 in Rillington Village Hall.

#### **West Heslerton Community Café**

Held on the first Monday of every month at the Village Hall 9.30 to 11.30 am



## <u>Little Fishes Parent and</u> <u>Toddler group 9.00 - 10:30</u>

Every Monday in 'Term time' Rillington Church Rooms

Just a £1.50 Voluntary Donation is required